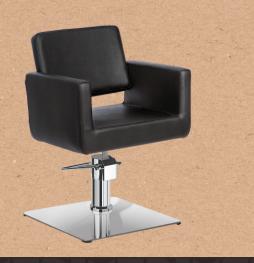

# CHIC Q

STYLING CHAIR. REF. RZYW009.A12

Comfortable styling chair with high-density foam and wooden inner structure. Very thin square base for added comfort to the professional. Finished in chrome stainless steel. Lockable high-quality hydraulic pump with brake. Black upholstery.

# GREAT COMFORT

Chair with high-density foam and wooden inner structure

## EASY CLEANING

Single-piece chair to prevent hair accumulation

# HIGH-QUALITY COMPONENTS

Very thin stainless steel base for added comfort to the professional

## FEATURES

- High density foam and wooden inside structure.
- One-piece seat without gaps to prevent hair accumulation.
- Lockable hydraulic pump with adjustable brake.
- Square stainless steel base.