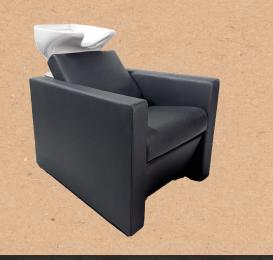

## RIPPLE

WASHING UNIT. REF. RZMW011.A12

Shampoo unit ideal for the confort of the client. Chair with metal interior structure. The seat and backrest have springs and extra padding in the lumbar zone for extra confort. Deep ceramic tilting basin for comfortable washing, equipped with high-quality polyamide faucet and a stainless steel base. Detachable tool-free backrest for easy installation. Upholstery high-quality black fabric.

# ERGONOMICS FOR THE PROFESSIONAL AND CLIENT

Deep sink. Curved design on the back of the sink to improve the posture of the professional

# EASY INSTALLATION

Detachable tool-free backrest for easy installation of the water components

### QUALITY COMPONENTS

High-quality tilting mechanism and single-lever faucet, chromeplated shower with extensible polyamide and steel hose for quieter operation

### FEATURES

- Deep and ergonomic tilting sink.
- Quality mixer tap, with polyamide + INOX pipes, and chromed shower, with polyamide hose.
- INOX 304 drain valve with anti-hair basket and cap.
- · Metal interior structure.
- Detachable tool-free backrest for easy installation of the water components.
- · Seat and backrest with springs.
- · White or black basin (at choice).